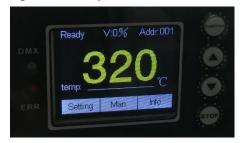

## **LCD Operation:**

After power on the device and turn on switch, LCD shows machine's temperature and preheating, when the temperature up to 320°C, preheating completely, ready to spray smoking.

There are four button on the right of LCD:

FUNCTION: Menu choice or return the main interface button

▲ : Plus/ON/OFF button

▼ : Minus/ON/OFF button

STOP: Confirm and Enter button

There are three options on the display:

## **Setting option:**

Press FUNCTION button to choose Setting and press STOP button enter into the Setting option.

DMX Address:

001 - 512 adjustable, ▲ ▼ to plus and minus, STOP to enter.

Spray Time(s):

0 - 20 (s) adjustable,  $\blacktriangle \nabla$  to plus and minus, STOP to enter.

Wifi Switch:

wireless remote control: ON/OFF

Language: Chinese/English

Screen Rotation: OFF/ON, Just for seeing if device hung on the trusses

Load Default: Restore factory settings, no operating this option.

## Man(Manual) option:

1. Volume(%): 0 - 100, adjustable

2. Spray: OFF/ON, manual spray smoke

3. Interval Time(s): 0-30s, adjustable

4. Duration(s): 0-10s, adjustable

5. Timing Switch: ON/OFF, based on Interval and Duration.

Info option: Ignore, no operation, just the information of PCB.

DIS: version of LCD MT: version of Motor

Man:manual page,based on channel manual to control

Tim: record time

System Error: On the left of Display, Red indicator light on,that is in