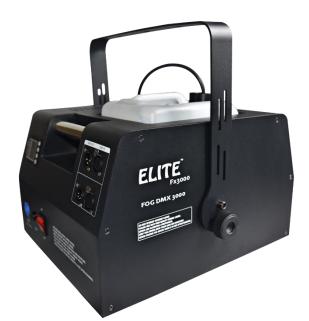

Thank you for having chosen our company's fog machine. For your own safety, please read this user manual carefully before installing the device.

When receiving the machine, open the package and check carefully whether the machine is damaged or the accessories are lost, if any problems, please contact the supplier.

#### **Technical Parameter**

Power: 3000W

Voltage: AC 220V 50Hz Warm-up time: 3 minutes Capacity of tank: 5 liters

Fluid consumption(100% output): 30000Cuft/min Control mode : LCD/DMX512/ remote control

Smoke distance: 6 meters

Weight:12.25kgs G.W:13.2kgs

Size: 39\*31.5\*26 cm

Packing size: 43\*38\*31cm

Guidance:

1. This product can be installed on high hanger, or placed on the ground. There

are three spraying smoke directions: upward,downward,sideward.