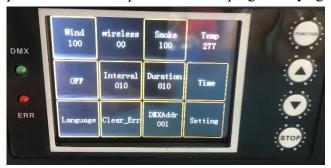

## Touch screen LCD display:

There is no independent Power switch on the machine. After connect the device with blue powerCON cable, then turn right the blue powerCON that will be in startup status and preheating.LCD shows 12 functions' option. You can choose option to adjust what you want.

There are four button on the right of LCD:

FUNCTION: Menu choice or return the main interface button

▲ : Plus/ON/OFF button

▼ : Minus/ON/OFF button

STOP: Confirm and Enter button

#### **Main Menu Interface:**

Wind: 0-100, setting up wind volume, adjustable.

Wireless: 00:no remote operate,01: match code correctly.

Smoke: 0-100, setting up smoke volume, adjustable.

Temp: shows machine's temperature.220-280°C. Up to 270°C can spray

smoking,220°C will stop to work.

OFF/ON: Stop working/Smoking, based on the functions of Smoke and Wind.

Interval:0-600s adjustable. Set the time to stop smoking at fixed time.

Duration:0-600s adjustable.duration of timed and quantitative smoke spraying.

Time: the Switch of timed and quantitative.

Language: Chinese/English Clear\_Err: Clear system error. DMXAddr:001-512,adjustable.

**Setting:** 

Wifi Switch: ON/OFF, Switch of wireless remote control.

Volume Switch: ON/OFF, Switch of spraying smoke

System Error: Record of Error.

**Remote control:** 

A button: ON switch to spray smoke; B button: OFF switch to stop smoke.

**DMX Channel:** 

CH1: wind volume:0-100%,adjustable. CH2: smoke volume:0-100%,adjustable.

Note:

Match code:

press A button of remote control, flash indicator, then match code correctly, and Wireless option on LCD shows 01.

Indicator:

Green light on means DMX connect correctly. Green light off, no dmx signal.

Red light on mean there is a problem, no liquid no working.